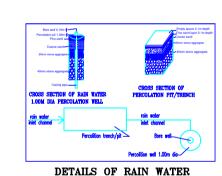

14. The building shall be constructed under the supervision of a registered structural engineer. 15.On completion of foundation or footings before erection of walls on the foundation and in the case of columnar structure before erecting the columns "COMMENCEMENT CERTIFICATE" shall be obtained. 16.Drinking water supplied by BWSSB should not be used for the construction activity of the building. 17. The applicant shall ensure that the Rain Water Harvesting Structures are provided & maintained in good repair for storage of water for non potable purposes or recharge of ground water at all times having a minimum total capacity mentioned in the Bye-law 32(a).