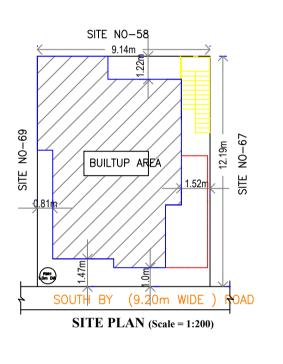

ALTRATION IN EXI. GROUND FLOOR PLAN













HARVESTING STRUCTURES

# Block :A (RADHIKA)

| Floor<br>Name                        | Total Built<br>Up Area<br>(Sq.mt.) | Existing<br>Built Up<br>Area | Proposed<br>Built Up<br>Area | Deductions<br>Sq.mt.) | s (Area in | Existing<br>FAR Area<br>(Sq.mt.) | Proposed<br>FAR Area<br>(Sq.mt.) | Total FAR<br>Area<br>(Sq.mt.) | Tnmt (No.) |
|--------------------------------------|------------------------------------|------------------------------|------------------------------|-----------------------|------------|----------------------------------|----------------------------------|-------------------------------|------------|
|                                      | (34.111.)                          | (Sq.mt.)                     | (Sq.mt.)                     | StairCase             | Par