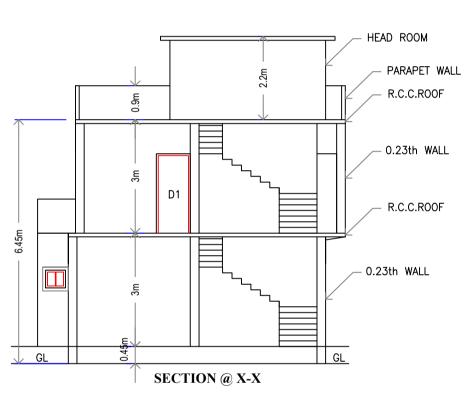

ALTRATION IN EXI. GROUND FLOOR PLAN













HARVESTING STRUCTURES

# Block :A (RADHIKA)

| Floor<br>Name                        | Total Built<br>Up Area<br>(Sq.mt.) | Existing<br>Built Up<br>Area | Proposed<br>Built Up<br>Area | Deductions<br>Sq.mt.) | s (Area in | Existing<br>FAR Area<br>(Sq.mt.) | Proposed<br>FAR Area<br>(Sq.mt.) | Total FAR<br>Area<br>(Sq.mt.) | Tnmt (No.) |
|--------------------------------------|------------------------------------|------------------------------|------------------------------|-----------------------|------------|----------------------------------|----------------------------------|-------------------------------|------------|
|                                      | (34.111.)                          | (Sq.mt.)                     | (Sq.mt.)                     | StairCase             | P