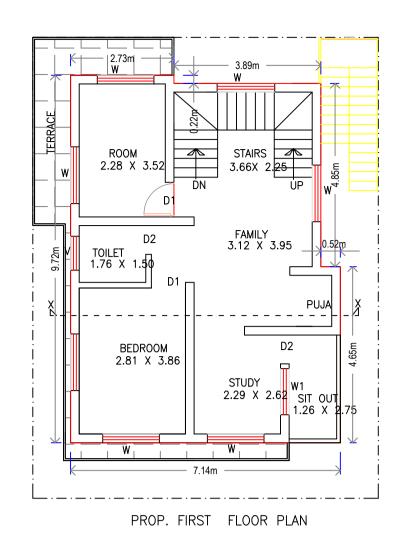

# Block :A (RADHIKA)

| Floor<br>Name                        | Total Built<br>Up Area<br>(Sq.mt.) | Existing<br>Built Up<br>Area | Proposed<br>Built Up<br>Area | Deductions<br>Sq.mt.) | s (Area in | Existing<br>FAR Area<br>(Sq.mt.) | Proposed<br>FAR Area<br>(Sq.mt.) | Total FAR<br>Area<br>(Sq.mt.) | Tnmt (No.) |
|--------------------------------------|------------------------------------|------------------------------|------------------------------|-----------------------|------------|----------------------------------|----------------------------------|-------------------------------|------------|
|                                      | (34.111.)                          | (Sq.mt.)                     | (Sq.mt.)                     | StairCase             | Parking    | (Sq.III.)                        | Resi.                            | (Sq.III.)                     |            |
| Terrace<br>Floor                     | 10.85                              | 0.00                         | 10.85                        | 10.85                 | 0.00       | 0.00                             | 0.00                             | 0.00                          | 00         |
| Prop.first<br>Floor                  | 65.91                              | 0.00                         | 65.91                        | 0.00                  | 0.00       | 0.00                             | 65.91                            | 65.91                         | 00         |
| Exi.ground<br>Floor                  | 71.19                              | 53.98                        | 0.00                         | 0.00                  | 17.21      | 53.98                            | 0.00                             | 53.98                         | 01         |
| Total:                               | 147.95                             | 53.98                        | 76.76                        | 10.85                 | 17.21      | 53.98                            | 65.91                            | 119.89                        | 01         |
| Total<br>Number of<br>Same<br>Blocks | 1                                  |                              |                              |                       |            |                                  |                                  |                               |            |
| Total:                               | 147.95                             | 53.98                        | 76.76                        | 10.85                 | 17.21      | 53.98                            | 65.91                            | 119.89                        | 0′         |

| SCHEDULE   | OF | JOINERY | <b>':</b> |  |
|------------|----|---------|-----------|--|
| DLOCK NAME |    | NIANAE  | LENOTH    |  |

| BLOCK NAME  | NAME       | LENGTH | HEIGHT | NOS |
|-------------|------------|--------|--------|-----|
| A (RADHIKA) | D2         | 0.76   | 2.10   | 03  |
| A (RADHIKA) | D1         | 0.90   | 2.10   | 05  |
| A (RADHIKA) | ED         | 1.05   | 2.10   | 01  |
| 0011501115  | 05 1011150 | ,      |        |     |

SCHEDULE OF JOINERY:

| BLOCK NAME  | NAME | LENGTH | HEIGHT | NOS |
|-------------|------|--------|--------|-----|
| A (RADHIKA) | V    | 1.00   | 1.20   | 02  |
| A (RADHIKA) | W1   | 1.20   | 1.80   | 07  |
| A (RADHIKA) | W    | 1.50   | 1.80   | 20  |