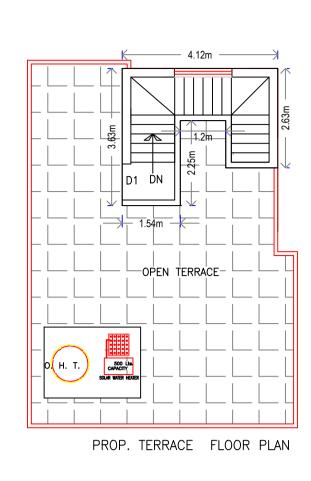

# Block :A (RADHIKA)

| Floor<br>Name                        | Total Built<br>Up Area<br>(Sq.mt.) | Existing<br>Built Up<br>Area | Proposed<br>Built Up<br>Area | Deductions<br>Sq.mt.) | s (Area in | Existing<br>FAR Area<br>(Sq.mt.) | Proposed<br>FAR Area<br>(Sq.mt.) | Total FAR<br>Area<br>(Sq.mt.) | Tnmt (No.) |
|--------------------------------------|------------------------------------|------------------------------|------------------------------|-----------------------|------------|----------------------------------|----------------------------------|-------------------------------|------------|
|                                      | (34.111.)                          | (Sq.mt.)                     | (Sq.mt.)                     | StairCase             | Parking    | (Sq.III.)                        | Resi.                            | (Sq.III.)                     |            |
| Terrace<br>Floor                     | 10.85                              | 0.00                         | 10.85                        | 10.85                 | 0.00       | 0.00                             | 0.00                             | 0.00                          | 00         |
| Prop.first<br>Floor                  | 65.91                              | 0.00                         | 65.91                        | 0.00                  | 0.00       | 0.00                             | 65.91                            | 65.91                         | 00         |
| Exi.ground<br>Floor                  | 71.19                              | 53.98                        | 0.00                         | 0.00                  | 17.21      | 53.98                            | 0.00                             | 53.98                         | 01         |
| Total:                               | 147.95                             | 53.98                        | 76.76                        | 10.85                 | 17.21      | 53.98                            | 65.91                            | 119.89                        | 01         |
| Total<br>Number of<br>Same<br>Blocks | 1                                  |                              |                              |                       |            |                                  |                                  |                               |            |
| Total:                               | 147.95                             | 53.98                        | 76.76                        | 10.85                 | 17.21      | 53.98                            | 65.91                            | 119.89                        | 0′         |